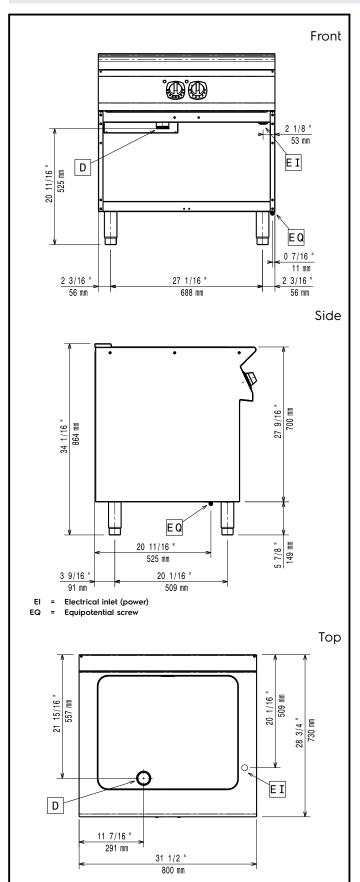

Cooking Well Height: 70 mm Working Temperature MIN: 100 °C 250 °C **Working Temperature MAX:** 800 mm External dimensions, Width: External dimensions, Depth: 730 mm External dimensions, Height: 850 mm 75 kg Net weight: Shipping weight: 89 kg Shipping height: 1140 mm Shipping width: 820 mm Shipping depth: 860 mm Shipping volume: 0.8 m<sup>3</sup> Certification group: EBP7F4 Cooking surface width: 630 mm Cooking surface depth: 510 mm