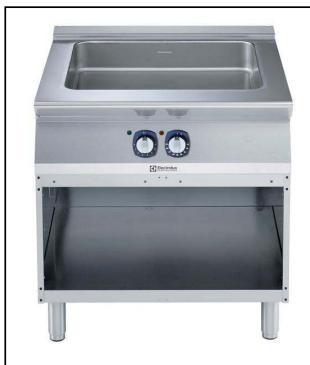

# Modular Cooking Range Line 700XP 22 It. Electric Multifunctional Cooker with compound bottom

| ITEM #   |  |  |
|----------|--|--|
| \40DEL # |  |  |
| MODEL #  |  |  |
| NAME #   |  |  |
| SIS #    |  |  |
| AIA#     |  |  |

371110 (E7MFEHDI00)

22-It electric Multifunctional Cooker with compound steel cooking surface

#### Main Features

- Multi purpose cooking appliance that can be used to shallow fry, cook liquids or even as a bain marie. Unit can be used for sautéing, poaching, steaming, simmering, stewing, braising, boiling and preparing white sauces.
- Well cooking surface made in compound steel (a 3mm layer of 316 AISI stainless steel on top of a 12mm layer of mild steel) for optimum grilling results.
- The stainless steel well to have rounded corners to facilitate cleaning.
- Bottom temperature control is precisely set by a thermostat on the control panel.
- Temperature can be set from 100 °C to 250 °C.
- Uniform temperature distribution over the whole base.
- Short heat-up time of the empty pan.
- Unit to be heated via incoloy armoured heating elements.
- Unit delivered with four 50 mm legs in stainless steel as standard (all round Stainless steel kick plates as option).